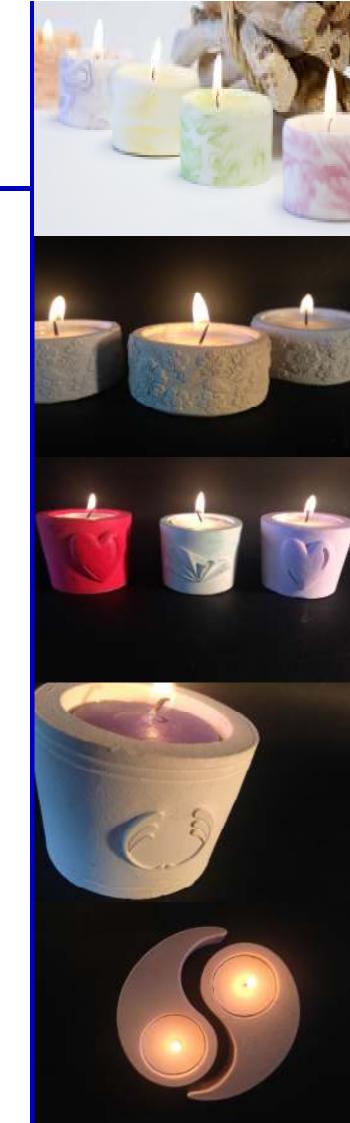

# FRAGRANT TEA LIGHT HOLDERS

Diffuse fragrance particularly when lit

Just replace tea light to continue

Multiple design options

Sold as singles, duos or more

Packaged to your specification

Small or large runs