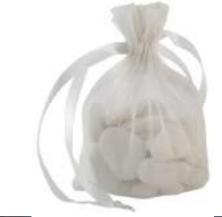

# LAVAROCK, FRAGRANT PEBBLES & BEAD

Absorbs fragrance to maximum levels

Infuse lavarock with lavender oil to create sleep stones

Multiple fragrance & colour choices

Lasts for months

Can be refreshed

Place in jars, satin pouches or bags or mix with other materials