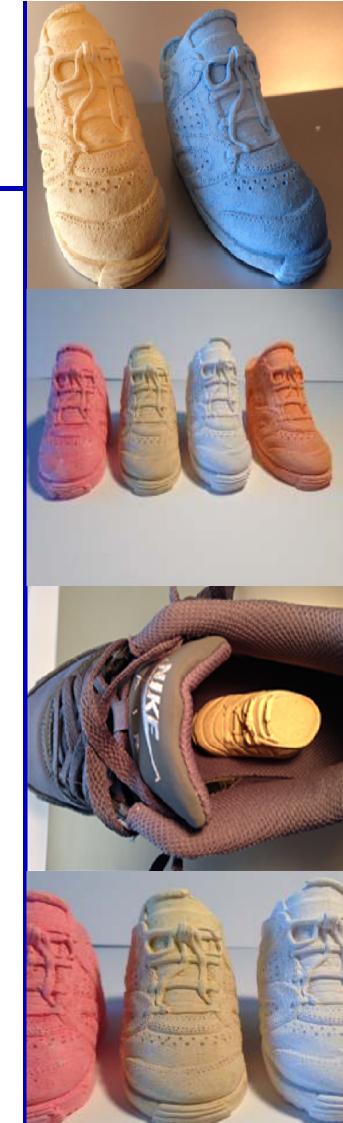

# **SHOE FRESH**

Manufactured in natural material
High fragrance impregnation
Absorbs malodors
Intricate detail on design
Self-purchase or unique gift
Your colours, your fragrance