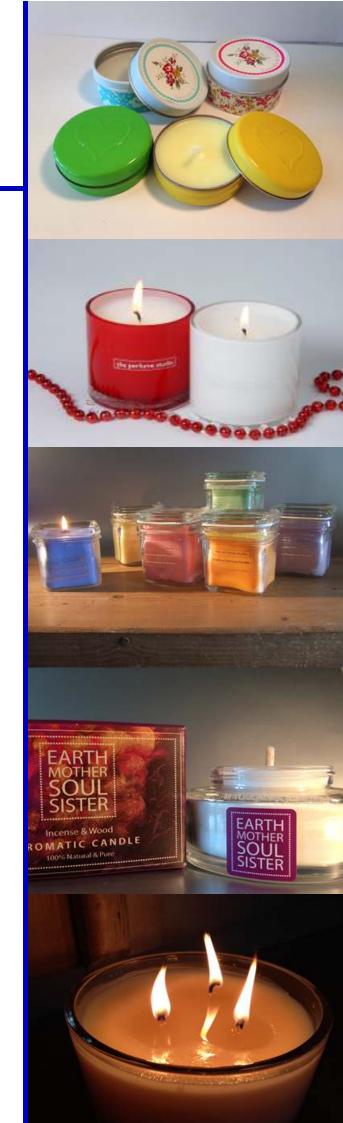

#### **CANDLES**

Fragranced to your requirements

Coloured or white wax

Natural or paraffin wax

Travel candles

Container candles

*Wax beads* 

Packaged to your specification

Tested extensively

Small or large runs