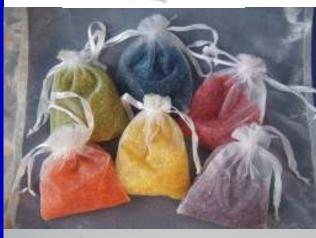

# LAVAROCK, FRAGRANT PEBBLES & BEAD

Absorbs fragrance to maximum levels

Infuse lavarock with lavender oil to create sleep stones

Multiple fragrance & colour choices

Lasts for months

Can be refreshed

Place in jars, satin pouches or bags or mix with other materials