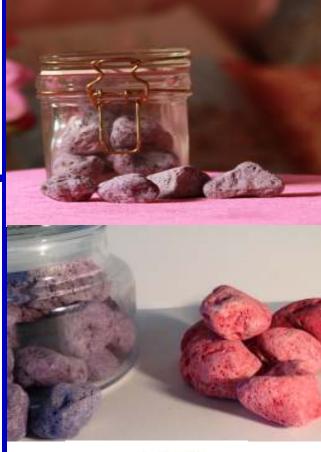

# LAVAROCK, FRAGRANT PEBBLES & BEAD

Absorbs fragrance to maximum levels

Infuse lavarock with lavender oil to create sleep stones

Multiple fragrance & colour choices

Lasts for months

Can be refreshed

Place in jars, satin pouches or bags or mix with other materials